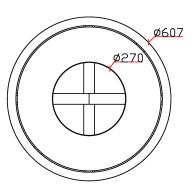

Installation: Surface mounted: holes are pre-drilled in each foot for securing to base

Specification: Choice of powdercoat color and recycled plastic wood color

Dimensions: Height: 37"/940mm

Diameter: 23.89"/ 607mm Liner: 490 dia \* 800mm

Capacity: 40 gallons

Top View

<u>Front View</u> <u>Side View</u>