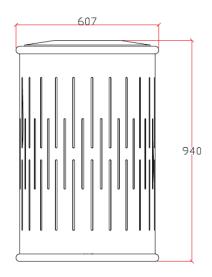

Installation: Surface mounted: holes are pre-drilled in each foot for securing to base

Specification: Choice of powdercoat color and recycled plastic wood color

Dimensions: Height: 37"/940mm

Diameter: 23.89"/ 607mm Liner: 490 dia \* 800mm

Capacity: 40 gallons

Top View

<u>Front View</u> <u>Side View</u>