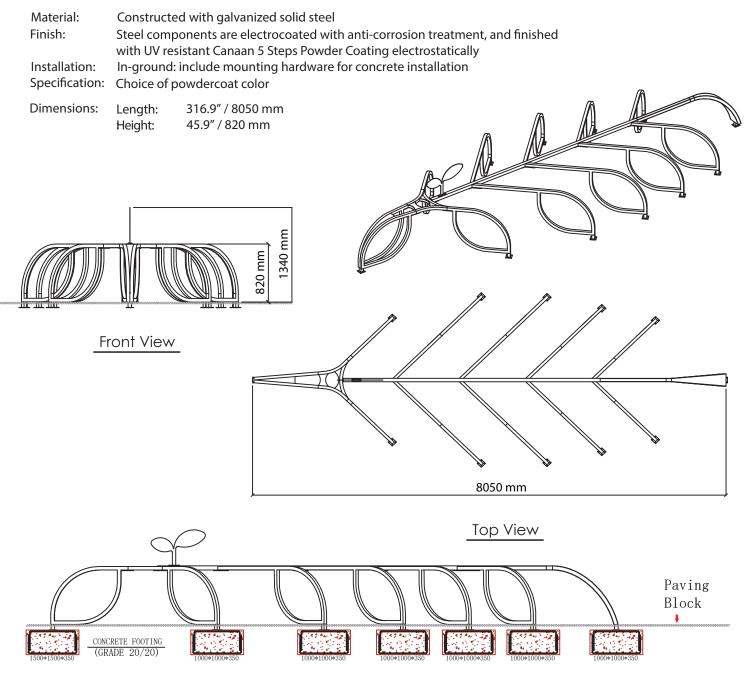

## Model no: CAH-314

## Side View

| Proprietary and confidential                                                                                                                                                                                                                     | Unless otherwise specified                                                                                                                                                                     |  |
|--------------------------------------------------------------------------------------------------------------------------------------------------------------------------------------------------------------------------------------------------|------------------------------------------------------------------------------------------------------------------------------------------------------------------------------------------------|--|
| All the information contained in this drawing is the property<br>of Canaan Inc. Reproduction of the drawing in whole or in<br>part is prohibited without the written consent of Canaan Inc.<br>Copyright © 2015 Canaan Inc. All rights reserved. | All measurements are in mm; all measurements are also<br>preliminary and may vary from final plans. We reserve the<br>right to improve, alter or discontinue specifications without<br>notice. |  |