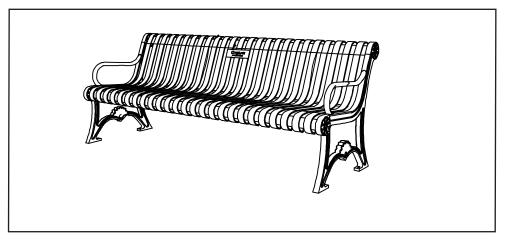

### **Assembly**

1. Using a wrench or impact driver, remove the protective frames on both sides of the bench seat (A). Keep the bolts for later use.

2. Attached the bench seat (A) and bench legs (B) using the 10 x 50mm bolts (D) provided. Do not overtighten.

# **Assembly**

3. Attached the decorative rod (C) to the bench unit using the bolts (D) provided. Tighten all screws gently.