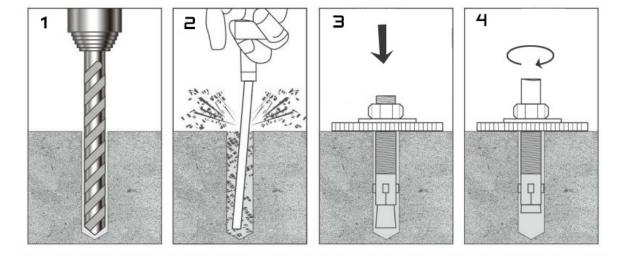

### **Instruction for Surface Installation**

- 1. Drill the proper size and depth hole.

  That the holes are too large can usually be detected earliest when the wedge anchors moves forward by more than a fraction of an inch (1/4" max) during tightening.
- 2. Clean all the dust out of the hole with a blower or similar tool.
- Hammer the expansion bolt into the hole.Gently tap the wedge anchors until it is at the bottom of the drilled hole.Two or three solid blows to compact the lead.
- 4. Tighten the nuts firmly.

  Make sure the nut has not been over tightened; otherwise you can cause unnecessary stress on the wedge anchors and cause it to break.