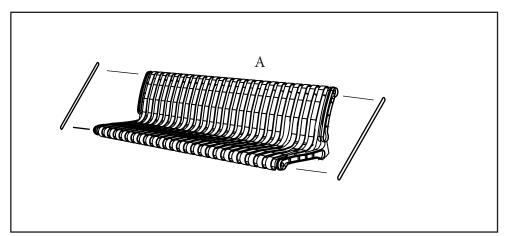

# Compotents

| REF | Illustration                                                                                                                                                                                                                                                                                                                                                                                                                                                                                                                                                                                                                                                                                                                                                                                                                                                                                                                                                                                                                                                                                                                                                                                                                                                                                                                                                                                                                                                                                                                                                                                                                                                                                                                                                                                                                                                                                                                                                                                                                                                                                                                   | Description       | QTY |
|-----|--------------------------------------------------------------------------------------------------------------------------------------------------------------------------------------------------------------------------------------------------------------------------------------------------------------------------------------------------------------------------------------------------------------------------------------------------------------------------------------------------------------------------------------------------------------------------------------------------------------------------------------------------------------------------------------------------------------------------------------------------------------------------------------------------------------------------------------------------------------------------------------------------------------------------------------------------------------------------------------------------------------------------------------------------------------------------------------------------------------------------------------------------------------------------------------------------------------------------------------------------------------------------------------------------------------------------------------------------------------------------------------------------------------------------------------------------------------------------------------------------------------------------------------------------------------------------------------------------------------------------------------------------------------------------------------------------------------------------------------------------------------------------------------------------------------------------------------------------------------------------------------------------------------------------------------------------------------------------------------------------------------------------------------------------------------------------------------------------------------------------------|-------------------|-----|
| A   |                                                                                                                                                                                                                                                                                                                                                                                                                                                                                                                                                                                                                                                                                                                                                                                                                                                                                                                                                                                                                                                                                                                                                                                                                                                                                                                                                                                                                                                                                                                                                                                                                                                                                                                                                                                                                                                                                                                                                                                                                                                                                                                                | Bench Seat        | 1   |
| В   |                                                                                                                                                                                                                                                                                                                                                                                                                                                                                                                                                                                                                                                                                                                                                                                                                                                                                                                                                                                                                                                                                                                                                                                                                                                                                                                                                                                                                                                                                                                                                                                                                                                                                                                                                                                                                                                                                                                                                                                                                                                                                                                                | Bench Leg         | 2   |
| С   |                                                                                                                                                                                                                                                                                                                                                                                                                                                                                                                                                                                                                                                                                                                                                                                                                                                                                                                                                                                                                                                                                                                                                                                                                                                                                                                                                                                                                                                                                                                                                                                                                                                                                                                                                                                                                                                                                                                                                                                                                                                                                                                                | Decorative Rod    | 1   |
| D   | COMMUNICATION OF THE PARTY OF T | 10 x 50 mm bolts  | 6   |
| Е   |                                                                                                                                                                                                                                                                                                                                                                                                                                                                                                                                                                                                                                                                                                                                                                                                                                                                                                                                                                                                                                                                                                                                                                                                                                                                                                                                                                                                                                                                                                                                                                                                                                                                                                                                                                                                                                                                                                                                                                                                                                                                                                                                | Wedge Anchors set | 4   |

### **Assembly**

1. Using a wrench or impact driver, remove the protective frames on both sides of the bench seat (A). Keep the bolts for later use.

2. Attached the bench seat (A) and bench legs (B) using the 10 x 50mm bolts (D) provided. Do not overtighten.