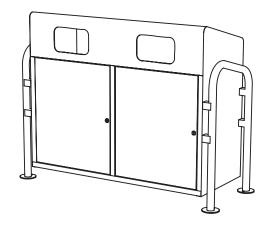

## Model no: CAR-205

Material: Constructed with galvanized steel Liner: Commercial grade steel liner

Finish: Steel components are electrocoated with anti-corrosion treatment and

finished with UV resistant Canaan 5 steps Powder Coating electrostatically

Installation: Delivered pre-assembled and surface mounted: holes

are pre-drilled in each foot for securing to base

Specification: Choice of powdercoat color

Dimensions: Length: 47.2" / 1200 mm

Width: 19.2" / 488 mm
Height: 41.3" / 1050 mm
Weight: 68 kg / 149.9 lbs
Capacity: 23 gallons(each) x 2