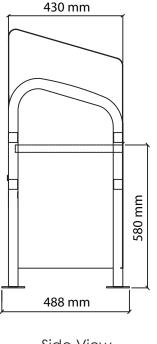

Installation: Delivered pre-assembled and surface mounted: holes

are pre-drilled in each foot for securing to base

Specification: Choice of powdercoat color

Dimensions: Length: 47.2" / 1200 mm

Width: 19.2" / 488 mm
Height: 41.3" / 1050 mm
Weight: 68 kg / 149.9 lbs
Capacity: 23 gallons(each) x 2

Front View

Side View