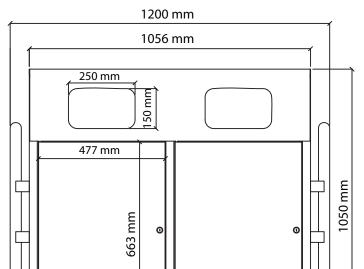

Installation: Delivered pre-assembled and surface mounted: holes

are pre-drilled in each foot for securing to base

Specification: Choice of powdercoat color

Dimensions: Length: 47.2" / 1200 mm

Width: 19.2" / 488 mm
Height: 41.3" / 1050 mm
Weight: 68 kg / 149.9 lbs
Capacity: 23 gallons(each) x 2

Front View

Side View