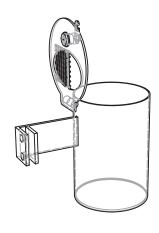

holes are pre-drilled in each foot for securing to base

10\*100 Sleeve Anchors

Specification: Choice of powder coating color

Dimensions: CAY-119 CAY-119B

 Height:
 35"/890 mm
 35"/890 mm

 Diameter:
 23.8"/605 mm
 28.3"/720 mm

 Weight:
 42 kg/93 lbs
 63.5 kg/140 lbs

 Capacity:
 23 gallon
 32 gallon

## CAY-119 (23 gal.)







Front View

Side View

Top View

# Proprietary and confidential

All the information contained in this drawing is the property of Canaan Inc. Reproduction of the drawing in whole or in part is prohibited without the written consent of Canaan Inc. Copyright © 2016 Canaan Inc. All rights reserved.

## Unless otherwise specified





# CAY-119B (32 gal.)







Front View

Side View

Top View

## Attached Ashtray (Optional)



Top View



Front View



Side View



3D View

## Proprietary and confidential

All the information contained in this drawing is the property of Canaan Inc. Reproduction of the drawing in whole or in part is prohibited without the written consent of Canaan Inc. Copyright © 2017 Canaan Inc. All rights reserved.

## Unless otherwise specified





# **Configurations / Accessories**



Flat Lid



Dome Lid



Flat Lid w/ Ashtray



Rain Bonnet

#### Proprietary and confidential

All the information contained in this drawing is the property of Canaan Inc. Reproduction of the drawing in whole or in part is prohibited without the written consent of Canaan Inc. Copyright © 2016 Canaan Inc. All rights reserved.

#### Unless otherwise specified





# **Side Door Option**









#### Proprietary and confidential

All the informatio