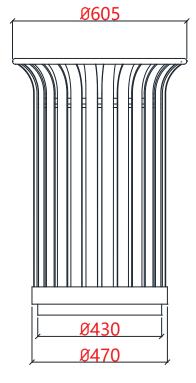

 Diameter:
 23.8"/605 mm
 28.3"/720 mm

 Weight:
 42 kg/93 lbs
 63.5 kg/140 lbs

 Capacity:
 23 gallon
 32 gallon

## CAY-119 (23 gal.)

Front View

Side View

Top View