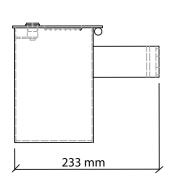

ace mounted: holes are pre-drilled in each foot for securing to base

10\*100 Sleeve Anchors

Specification: Choice of powder coating color

Dimensions: CAY-119 CAY-119B

 Height:
 35"/890 mm
 35"/890 mm

 Diameter:
 23.8"/605 mm
 28.3"/720 mm

 Weight:
 42 kg/93 lbs
 63.5 kg/140 lbs

 Capacity:
 23 gallon
 32 gallon

## CAY-119 (23 gal.)







Front View

Side View

Top View

# Proprietary and confidential

All the information contained in this drawing is the property of Canaan Inc. Reproduction of the drawing in whole or in part is prohibited without the written consent of Canaan Inc. Copyright © 2016 Canaan Inc. All rights reserved.

## Unless otherwise specified





# CAY-119B (32 gal.)







Front View

Side View

Top View

## Attached Ashtray (Optional)



Top View



Front View



Side View



3D View

## Proprietary and confidential

All the information contained in this drawing is the property of Canaan Inc. Reproduction of the drawing in whole or in part is prohibited without the written consent of Canaan Inc. Copyright © 2017 Canaan Inc. All rights reserved.

## Unless otherwise specified





# **Configurations / Accessories**



Flat Lid



Dome Lid



Flat Lid w/ Ashtray



Rain Bonnet

#### Proprietary and confidential

All the information contained in this drawing is the property of Canaan Inc. Reproduction of the drawing in whole or in part is prohibited without the written consent of Canaan Inc. Copyright © 2016 Canaan Inc. All rights reserved.

#### Unless otherwise specified





# **Side Door Option**









#### Proprietary and confidential

All t