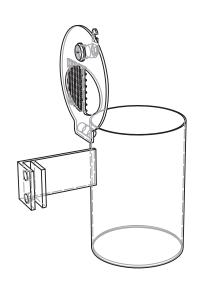

## Attached Ashtray (Optional)

Top View

Front View

Side View

3D View

# **Attached Ashtray**