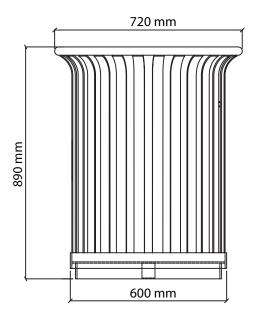

# CAY-119B (32 gal.)

Front View

Side View

Top View

Installation: Surface mounted: holes are pre-drilled in each foot for securing to base

10\*100 Sleeve Anchors

Specification: Choice of powder coating color

Dimensions: CAY-119 CAY-119B

 Height:
 35"/890 mm
 35"/890 mm

 Diameter:
 23.8"/605 mm
 28.3"/720 mm

 Weight:
 42 kg/93 lbs
 63.5 kg/140 lbs

 Capacity:
 23 gallon
 32 gallon