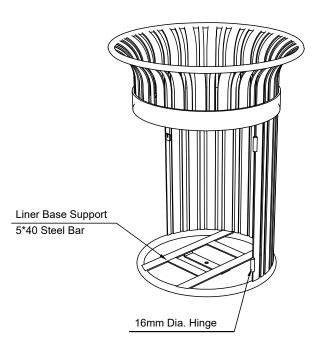

## CAY-119 (23 gal.)

Front View

Side View

Top View

# CAY-119B (32 gal.)

Front View

Side View

Top View