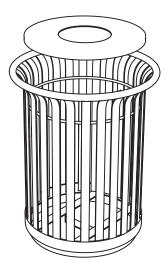

# Model no: CAY-119 / CAY-119B

Material: Constructed with galvanized steel Liner: Commercial Grade Steel Liner

Finish: Steel components are electrocoated with anti-corrosion treatment, and

finished with UV-resistant Canaan 5 Step Powder Coating electrostatically

Installation: Surface mounted: holes are pre-drilled in each foot for securing to base

10\*100 Sleeve Anchors

Specification: Choice of powder coating color

Dimensions: CAY-119 CAY-119B

 Height:
 35"/890 mm
 35"/890 mm

 Diameter:
 23.8"/605 mm
 28.3"/720 mm

 Weight:
 42 kg/93 lbs
 63.5 kg/140 lbs

 Capacity:
 23 gallon
 32 gallon