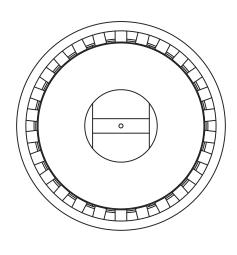

## CAY-119 (23 gal.)

Front View

Side View

Top View

# CAY-119B (32 gal.)

Front View

Side View

Top View