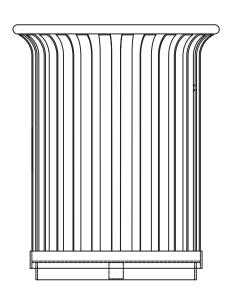

nd

finished with UV-resistant Canaan 5 Step Powder Coating electrostatically

Installation: Surface mounted: holes are pre-drilled in each foot for securing to base

10\*100 Sleeve Anchors

Specification: Choice of powder coating color

Dimensions: CAY-119 CAY-119B

 Height:
 35"/890 mm
 35"/890 mm

 Diameter:
 23.8"/605 mm
 28.3"/720 mm

 Weight:
 42 kg/93 lbs
 63.5 kg/140 lbs

 Capacity:
 23 gallon
 32 gallon

## CAY-119 (23 gal.)







Front View

Side View

Top View

# Proprietary and confidential

All the information contained in this drawing is the property of Canaan Inc. Reproduction of the drawing in whole or in part is prohibited without the written consent of Canaan Inc. Copyright © 2016 Canaan Inc. All rights reserved.

## Unless otherwise specified





# CAY-119B (32 gal.)







Front View

Side View

Top View

## Attached Ashtray (Optional)



Top View



Front View



Side View



3D View

## Proprietary and confidential

All the information contained in this drawing is the property of Canaan Inc. Reproduction of the drawing in whole or in part is prohibited without the written consent of Canaan Inc. Copyright © 2017 Canaan Inc. All rights reserved.

## Unless otherwise specified





# **Configurations / Accessories**



Flat Lid



Dome Lid



Flat Lid w/ Ashtray



Rain Bonnet

#### Proprietary and confidential

All the information contained in this drawing is the property of Canaan Inc. Reproduction of the drawing in whole or in part is prohibited without the written consent of Canaan Inc. Copyright © 2016 Canaan Inc. All rights reserved.

#### Unless