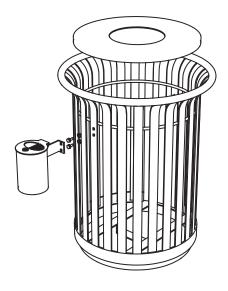

# **Attached Ashtray**

## Attached Ashtray (Optional)

Top View

Front View

Side View

3D View