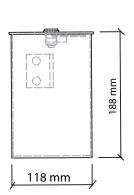

allation: Surface mounted: holes are pre-drilled in each foot for securing to base

10\*100 Sleeve Anchors

Specification: Choice of powder coating color

Dimensions: CAY-119 CAY-119B

 Height:
 35"/890 mm
 35"/890 mm

 Diameter:
 23.8"/605 mm
 28.3"/720 mm

 Weight:
 42 kg/93 lbs
 63.5 kg/140 lbs

 Capacity:
 23 gallon
 32 gallon

## CAY-119 (23 gal.)







Front View

Side View

Top View

# Proprietary and confidential

All the information contained in this drawing is the property of Canaan Inc. Reproduction of the drawing in whole or in part is prohibited without the written consent of Canaan Inc. Copyright © 2016 Canaan Inc. All rights reserved.

## Unless otherwise specified





# CAY-119B (32 gal.)







Front View

Side View

Top View

## Attached Ashtray (Optional)



Top View



Front View



Side View



3D View

## Proprietary and confidential

All the information contained in this drawing is the property of Canaan Inc. Reproduction of the drawing in whole or in part is prohibited without the written consent of Canaan Inc. Copyright © 2017 Canaan Inc. All rights reserved.

## Unless otherwise specified





# **Configurations / Accessories**



Flat Lid



Dome Lid



Flat Lid w/ Ashtray



Rain Bonnet

#### Proprietary and confidential

All the information contained in this drawing is the property of Canaan Inc. Reproduction of the drawing in whole or in part is prohibited without the written consent of Canaan Inc. Copyright © 2016 Canaan Inc. All rights reserved.

#### Unless otherwise specified





# **Side Door Option**









#### Proprietary and confi