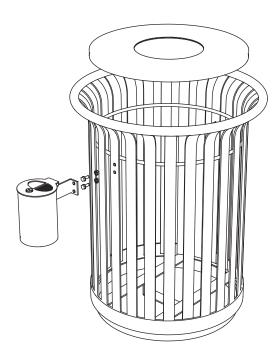

# Model no: CAY-119 / CAY-119B

Material: Constructed with galvanized steel Liner: Commercial Grade Steel Liner

Finish: Steel components are electrocoated with anti-corrosion treatment, and

finished with UV-resistant Canaan 5 Step Powder Coating electrostatically

Installation: Surface mounted: holes are pre-drilled in each foot for securing to base

10\*100 Sleeve Anchors

Specification: Choice of powder coating color

Dimensions: CAY-119 CAY-119B

 Height:
 35"/890 mm
 35"/890 mm

 Diameter:
 23.8"/605 mm
 28.3"/720 mm

 Weight:
 42 kg/93 lbs
 63.5 kg/140 lbs

 Capacity:
 23 gallon
 32 gallon

## CAY-119 (23 gal.)

Front View

Side View

Top View

# CAY-119B (32 gal.)

Front View

Side View

Top View