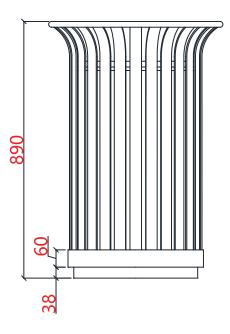

Installation: Surface mounted: holes are pre-drilled in each foot for securing to base

10\*100 Sleeve Anchors

Specification: Choice of powder coating color

Dimensions: CAY-119 CAY-119B

 Height:
 35"/890 mm
 35"/890 mm

 Diameter:
 23.8"/605 mm
 28.3"/720 mm

 Weight:
 42 kg/93 lbs
 63.5 kg/140 lbs

 Capacity:
 23 gallon
 32 gallon

## CAY-119 (23 gal.)

Front View

Side View

Top View