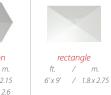

## shapes & sizes

| square      | octagon     | hexagon     | rectangle       |
|-------------|-------------|-------------|-----------------|
| ft. / m.    | ft. / m.    | ft. / m.    | ft. / m.        |
| 5.5' / 1.65 | 7.5' / 2.25 | 7.0' / 2.15 | 6'x9' / 1.8x2.7 |
| 6.5' / 2.0  | 9.0' / 2.75 | 8.5' / 2.6  |                 |
| 7.5' / 2.25 | 10.5' / 3.2 | 10.0' / 3.0 |                 |
| 8.5' / 2.6  |             |             |                 |
|             |             |             |                 |