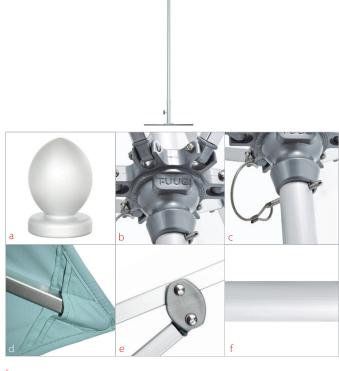

ΤUUCI

- features:
- a. Stainless Steel Acorn Finial
- b. Silver Delrin Hub System
- c. Manual Lift w/ Stainless Steel Security Pin
- d. Reinforced Pocket Construction
- e. Reinforced Strut Joints
- f. Marine Satin Anodized Mast