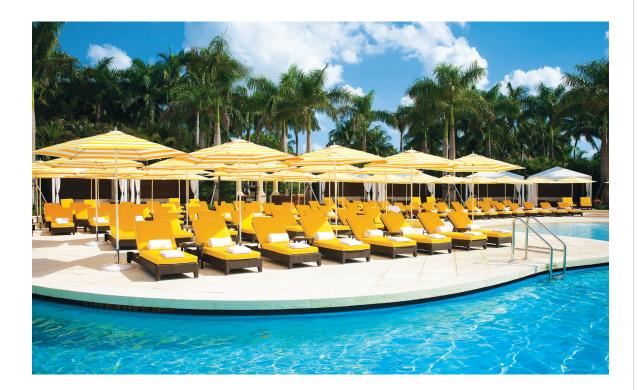

## bay master aluminum classic

essential parasols

The Bay Master parasol with marine-grade aluminum struts is our most durable promotional parasol collection. Intended for most commercial settings, this parasol features an extremely durable and rigid aluminum strut system. Proven in high traffic areas, ocean-front installations and exposed street-side locations, the Bay Master Classic is guaranteed to endure most types of weather conditions.