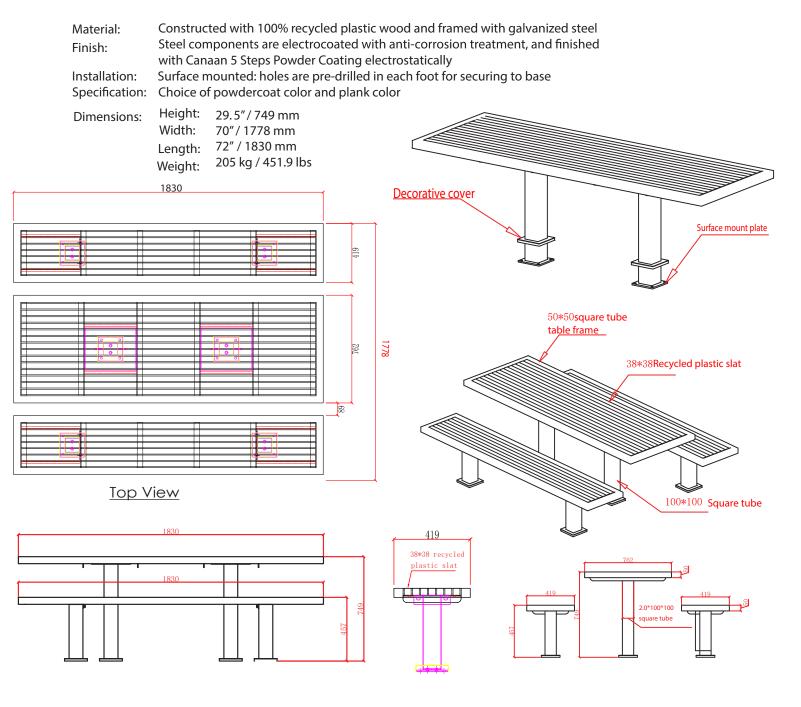

## Model no: CAT-023

## Front View

Side View

| Proprietary and confidential                                  | Unless otherwise specified                                    |
|---------------------------------------------------------------|---------------------------------------------------------------|
| All the information contained in this drawing is the property | All measurements are in mm; all measurements are also         |
| of Canaan Inc. Reproduction of the drawing in whole or in     | preliminary and may vary from final plans. We reserve the     |
| part is prohibited without the written consent of Canaan Inc. | right to improve, alter or discontinue specifications without |
| Copyright © 2015 Canaan Inc. All rights reserved.             | notice.                                                       |