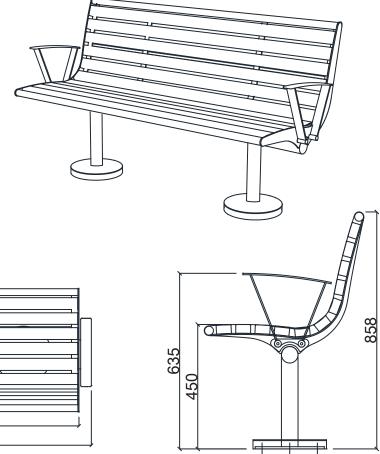

Dimensions: Length: 76.5" / 1944 mm

Width: 22.8" / 578 mm Height: 33.8" / 858 mm

|                | 1 |
|----------------|---|
|                |   |
|                | ┟ |
|                | 1 |
|                | ∦ |
|                | 1 |
|                | 1 |
|                | 1 |
|                | ╬ |
|                | 1 |
| 10.1.1         | 1 |
| <u>. 18</u> 44 | Ţ |
| 1011           |   |
| 1944           | _ |
|                |   |

Top View

Side View