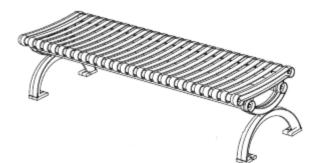

## Model no: CAL-957B

Material:Constructed with casted aluminum ends and galvanized steel flat barFinish:Steel components are electrocoated with anti-corrosion treatment, and<br/>finished with UV resistant Canaan 5 Steps Powder Coating electrostaticallyInstallation:Surface mounted: holes are pre-drilled in each foot for securing to baseSpecification:Choice of powdercoat color