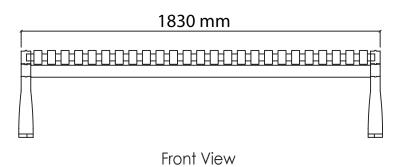

Dimensions:

Length: 72" / 1830 mm Width: 20.9" / 530 mm Height: 17.2" / 437 mm Weight: 143.3 lbs. / 65 kg

Top View

530 mm

Side View

| prietary and confidential Unless otherwise specified                                                                                                                                                                             |
|----------------------------------------------------------------------------------------------------------------------------------------------------------------------------------------------------------------------------------|
| ne information contained in this drawing is the property<br>anaan Inc. Reproduction of the drawing in whole or in<br>is prohibited without the written consent of Canaan Inc.<br>byright © 2015 Canaan Inc. All rights reserved. |