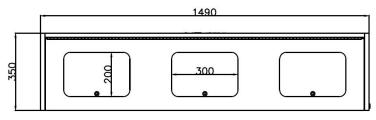

Specification: Customized text and color are available

Dimensions: Length: 58.6" / 1490 mm

Width: 13.7" / 350mm Height: 29.5" / 750mm Weight: 198.4 lbs / 90kg

Top View

Front View