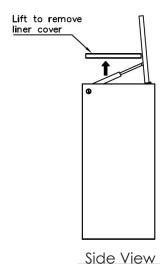

## Model no: CRC-819

Material: Constructed with galvanized steel. Stainless steel option is available. Features: Weather resistant, fire resistant, and resist fading by UV over time

Installation: Surface mounted: holes are pre-drilled in each foot for securing to base.