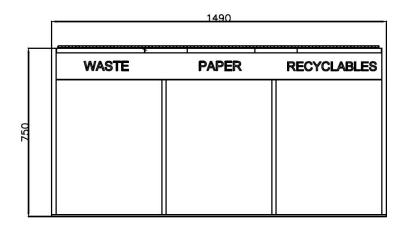

Specification: Customized text and color are available

Dimensions: Length: 58.6" / 1490 mm

Width: 13.7" / 350mm Height: 29.5" / 750mm Weight: 198.4 lbs / 90kg

Top View

Front View