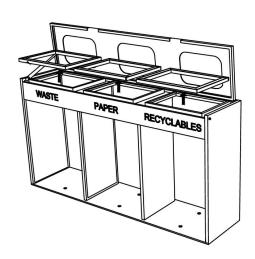

## Model no: CRC-819

Material: Constructed with galvanized steel. Stainless steel option is available. Features: Weather resistant, fire resistant, and resist fading by UV over time

Installation: Surface mounted: holes are pre-drilled in each foot for securing to base.