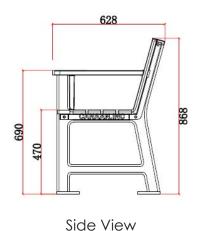

Options: Memorial plaques are available.

Dimensions: Length: 72" / 1832 mm

Width: 24.7" / 627 mm Height: 34.3" / 870 mm Weight: 185 lbs. / 84 kg

Top View

Front View