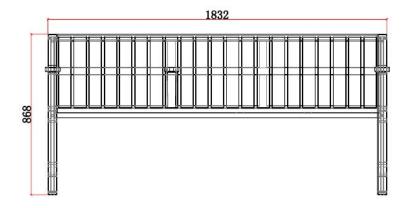

Options: Memorial plaques are available.

Dimensions: Length: 72" / 1832 mm

Width: 24.7" / 627 mm Height: 34.3" / 870 mm Weight: 185 lbs. / 84 kg

Top View

Front View