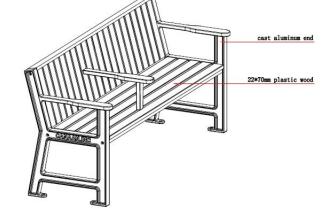

## Model no: CAB-710

Material: Constructed with 100% recycled plastic wood and cast aluminum ends.

Finish: Metal components are electrocoated with anti-corrosion UV resistant powder

coating finish.

Installation: Surface mounted: holes are pre-drilled in each foot for securing to base. Specification: Choice of powdercoating colors and recycled plastic slats colors.

Options: Memorial plaques are available.

Dimensions: Length: 72" / 1832 mm

Width: 24.7" / 627 mm Height: 34.3" / 870 mm Weight: 185 lbs. / 84 kg

Top View

Front View