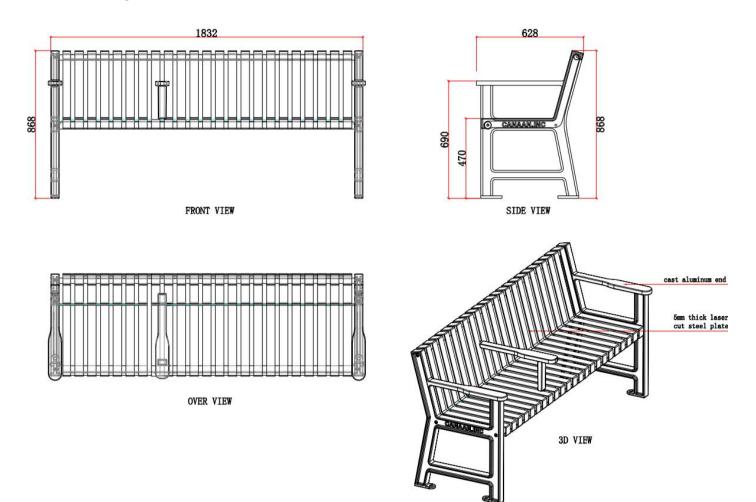

## Model no: CAL-710

| Material:<br>Finish: | Constructed with powder-coated steel and cast aluminum ends. Metal components are electrocoated with anti-corrosion UV resistant powder coating finish. |
|----------------------|---------------------------------------------------------------------------------------------------------------------------------------------------------|
| Installation:        | Surface mounted: holes are pre-drilled in each foot for securing to base.                                                                               |
| Specification:       | Choice of powdercoating colors and recycled plastic slats colors.                                                                                       |
| Options:             | Memorial plaques are available.                                                                                                                         |

Dimensions: Length: 72" / 1832 mm Width: 24.7" / 628 mm Height: 34.2" / 868 mm Weight: 176 lbs. / 80 kg

| Proprietary and confidential                                                                                                                                                                                                                     | Unless otherwise specified                                                                                                                                                                     |   |
|--------------------------------------------------------------------------------------------------------------------------------------------------------------------------------------------------------------------------------------------------|------------------------------------------------------------------------------------------------------------------------------------------------------------------------------------------------|---|
| All the information contained in this drawing is the property<br>of Canaan Inc. Reproduction of the drawing in whole or in<br>part is prohibited without the written consent of Canaan Inc.<br>Copyright © 2016 Canaan Inc. All rights reserved. | All measurements are in mm; all measurements are also<br>preliminary and may vary from final plans. We reserve the<br>right to improve, alter or discontinue specifications without<br>notice. | K |