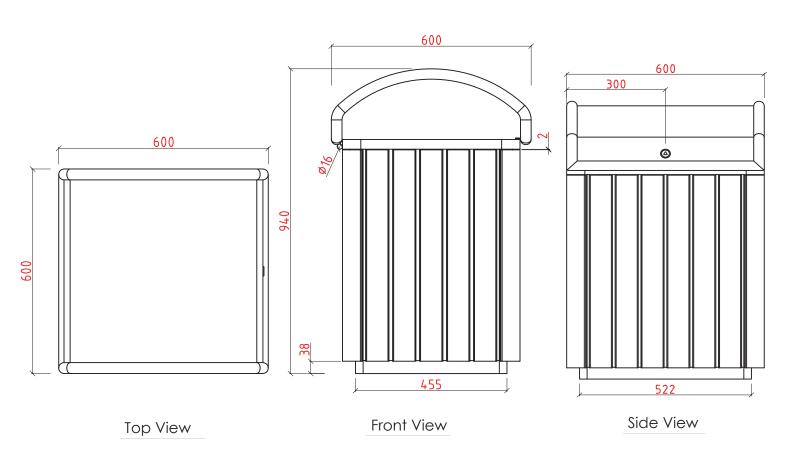

Specification: Choice of powdercoat and recycled plastic wood color

Dimensions: Length: 23.6" / 600 mm

Width: 23.6" / 600 mm Height: 37.0" / 940 mm Weight: 77.2 lbs. / 35 kg Capacity: 30 gallons