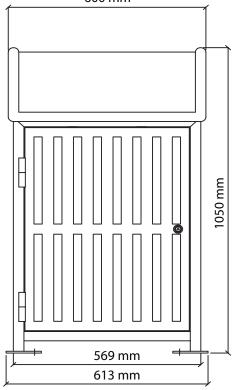

Dimensions: Length: 23.6" / 600 mm

 Width:
 23.6" / 600 mm

 Height:
 41.3" / 1050 mm

 Weight:
 88.2 lbs. / 40 kg

 Capacity:
 32 gallons

Side View

Proprietary and confidential

All the information contained in this drawing is the property of Canaan Inc. Reproduction of the drawing in whole or in part is prohibited without the written consent of Canaan Inc. Copyright © 2015 Canaan Inc. All rights reserved.