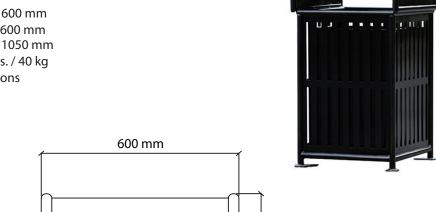

Dimensions: Length: 23.6" / 600 mm

 Width:
 23.6" / 600 mm

 Height:
 41.3" / 1050 mm

 Weight:
 88.2 lbs. / 40 kg

 Capacity:
 32 gallons

Side View

Proprietary and confidential

All the information contained in this drawing is the property of Canaan Inc. Reproduction of the drawing in whole or in part is prohibited without the written consent of Canaan Inc. Copyright © 2015 Canaan Inc. All rights reserved.