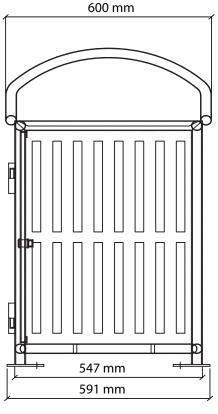

Dimensions: Length: 23.6" / 600 mm

 Width:
 23.6" / 600 mm

 Height:
 41.3" / 1050 mm

 Weight:
 88.2 lbs. / 40 kg

 Capacity:
 32 gallons

Side View

Proprietary and confidential

All the information contained in this drawing is the property of Canaan Inc. Reproduction of the drawing in whole or in part is prohibited without the written consent of Canaan Inc. Copyright © 2015 Canaan Inc. All rights reserved.