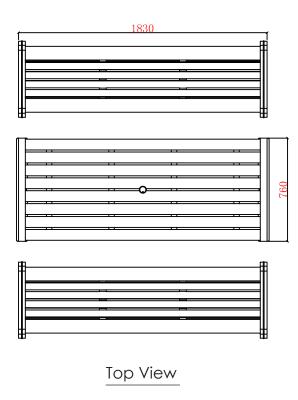

Dimensions: Length: 72.0" / 1830 mm

Table Width: 29.9" / 760 mm Bench Width: 21.2" / 540 mm Table Height: 29.9" / 760 mm Bench Height: 17.3" / 440 mm