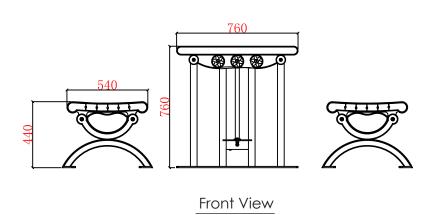

Dimensions: Length: 72.0" / 1830 mm

Table Width: 29.9" / 760 mm Bench Width: 21.2" / 540 mm Table Height: 29.9" / 760 mm Bench Height: 17.3" / 440 mm