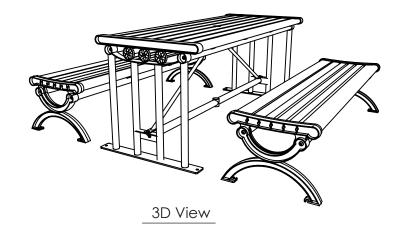

## Model no: CAT-027

Material: Constructed with 100% recycled plastic wood and framed with steel (table)

and casted aluminum (bench)

Finish: Steel components are electrocoated with anti-corrosion treatment, and

finished with UV resistant Canaan 5 Steps Powder Coating electrostatically

Installation: Surface mounted: holes are pre-drilled in each foot for securing to base

Specification: Choice of powdercoat color and plank color