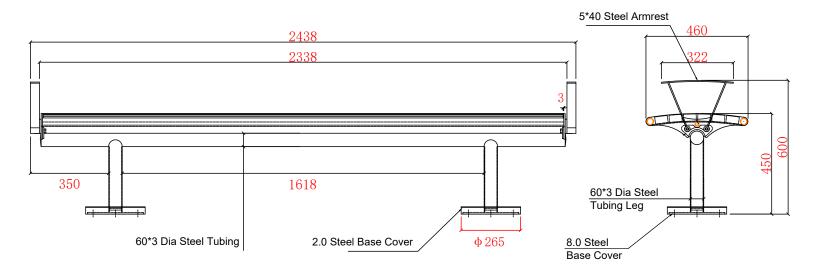

## Model no: CAB-870B-8

| Material:      | Constructed                                                           | d with 100% recycled plastic wood and framed with galvanized steel |  |  |
|----------------|-----------------------------------------------------------------------|--------------------------------------------------------------------|--|--|
| Finish:        | Steel components are electrocoated with anti-corrosion treatment, and |                                                                    |  |  |
|                | finished wit                                                          | h UV resistant Canaan 5 Steps Powder Coating electrostatically     |  |  |
| Installation:  | Surface mo                                                            | unted: holes are pre-drilled in each foot for securing to base     |  |  |
|                | 10*100 Stee                                                           | el sleeve anchors included                                         |  |  |
| Specification: | Choice of p                                                           | f powdercoat and recycled plastic color                            |  |  |
| Dimensions:    | Length:                                                               | 96" / 2438 mm                                                      |  |  |
|                | Width:                                                                | 18.1"/ 460 mm                                                      |  |  |
|                | Height:                                                               | 23.6" / 600 mm                                                     |  |  |
|                | Weight:                                                               | 132 lbs / 60kg                                                     |  |  |

32\*57 Recycled Plastic 2438 32\*3 Dia. Steel Tubing 20\*3 Dia. Steel Tubing 20\*3 Dia. Steel Tubing

| Proprietary and confidential                                  | Unless otherwise specified                                    |
|---------------------------------------------------------------|---------------------------------------------------------------|
| All the information contained in this drawing is the property | All measurements are in mm; all measurements are also         |
| of Canaan Inc. Reproduction of the drawing in whole or in     | preliminary and may vary from final plans. We reserve the     |
| part is prohibited without the written consent of Canaan Inc. | right to improve, alter or discontinue specifications without |
| Copyright © 2015 Canaan Inc. All rights reserved.             | notice.                                                       |