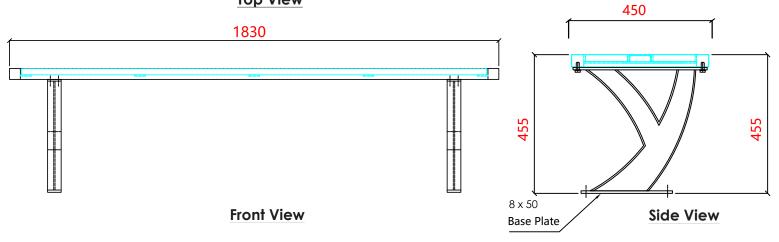

## Model no: CAB-821B (6')

| Material:<br>Finish:<br>Installation: | Constructed with 100% HDPE Wood-Plastic Composite and framed with galvanized steel<br>Steel components are electrocoated with anti-corrosion treatment and<br>finished with UV resistant Canaan 5 Steps Powder Coating electrostatically<br>Surface mounted: holes are pre-drilled on each foot for securing to base |
|---------------------------------------|----------------------------------------------------------------------------------------------------------------------------------------------------------------------------------------------------------------------------------------------------------------------------------------------------------------------|
| Specification:                        | Choice of Powdercoat color<br>Choice of Recycled Plastic Lumber color                                                                                                                                                                                                                                                |
| Options:                              | Centre / Side arm rests<br>Stainless steel memorial plaque                                                                                                                                                                                                                                                           |
| Dimensions:                           | Length: $72"/1830 \text{ mm}$ Width: $17.7"/450 \text{ mm}$ Height: $17.91"/455 \text{ mm}$ Weight:       99 lbs. /45 kg $2*40*40$ $\frac{23*139}{\text{WPC}}$                                                                                                                                                       |
| 0                                     |                                                                                                                                                                                                                                                                                                                      |
| •                                     |                                                                                                                                                                                                                                                                                                                      |
| •                                     |                                                                                                                                                                                                                                                                                                                      |
| •                                     |                                                                                                                                                                                                                                                                                                                      |