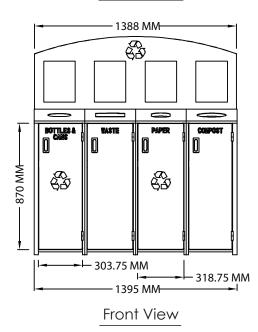

## Model no: CRC-707-4

Material: Constructed with galvanized steel Liner: Commercial grade steel liner

Finish: Steel components are electrocoated with anti-corrosion treatment and finished

with UV resistant Canaan 5 Steps Powder Coating electrostatically

Installation: Delivered pre-assembled and surface mounted: holes are pre-drilled in each foot

for securing to base

Specification: Choice of powdercoat color. From left to right: RAL5015, 7047, 8004, 6016