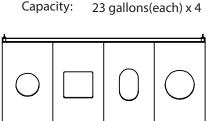

Dimensions: Height: 59.0" / 1500 mm

 Width:
 23.0" / 585 mm

 Length:
 54.9" / 139.5 mm

 Weight:
 147 kg / 323.3 lbs

 Capacity:
 23 gallons(each) x

Top View

Side View