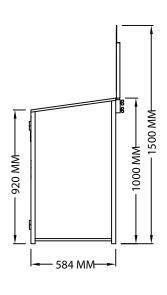

Dimensions: Height: 59.0" / 1500 mm

 Width:
 23.0" / 585 mm

 Length:
 54.9" / 139.5 mm

 Weight:
 147 kg / 323.3 lbs

 Capacity:
 23 gallons(each) x

Top View

Side View