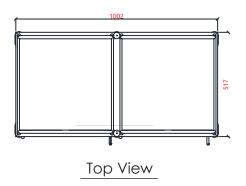

# 2-Bin configuration

Side View

Height: 37.6" / 956 mm

Weight: 95 kg / 209.4 lbs

Capacity: 23 gallons(each) x 3

Top View

Front View

Side View