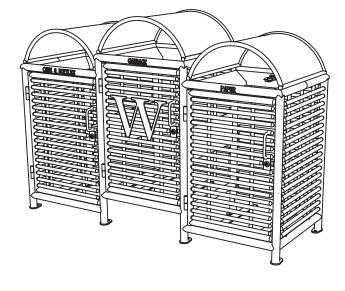

Height: 37.6" / 956 mm

Weight: 95 kg / 209.4 lbs

Capacity: 23 gallons(each) x 3

Top View

Front View

Side View