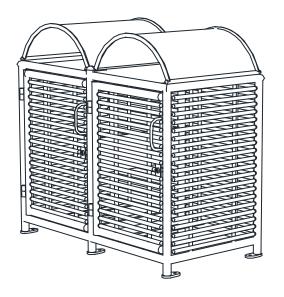

ted: holes

are pre-drilled in each foot for securing to base

Specification: Choice of powdercoat color

Dimensions: Length: 53.3" / 1354 mm

Width: 18.8" / 478 mm

Height: 37.6" / 956 mm

Weight: 95 kg / 209.4 lbs

Capacity: 23 gallons(each) x 3



Top View



Front View





Side View

## Proprietary and confidential

All the information contained in this drawing is the property of Canaan Inc. Reproduction of the drawing in whole or in part is prohibited without the written consent of Canaan Inc. Copyright © 2017 Canaan Inc. All rights reserved.

### Unless otherwise specified

All measurements are in mm; all measurements are also preliminary and may vary from final plans. We reserve the right to improve, alter or discontinue specifications without notice.





# 2-Bin configuration









Side View

## Proprietary and confidential

All the information contained in this drawing is the property of Canaan Inc. Reproduction of the drawing in whole or in part is prohibited without the written consent of Canaan Inc. Copyright © 2017 Canaan Inc. All rights reserved.

### Unless otherwise specified

All measurements are in mm; all measurements are also preliminary and may vary from final plans. We reserve the right to improve, alter or discontinue specifications without notice.