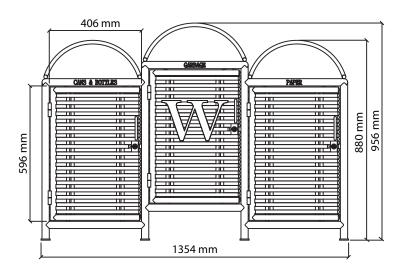

Installation: Delivered pre-assembled and surface mounted: holes

are pre-drilled in each foot for securing to base

Specification: Choice of powdercoat color

Dimensions: Length: 53.3" / 1354 mm

Width: 18.8" / 478 mm

Height: 37.6" / 956 mm

Weight: 95 kg / 209.4 lbs

Capacity: 23 gallons(each) x 3

Top View

Front View

Side View