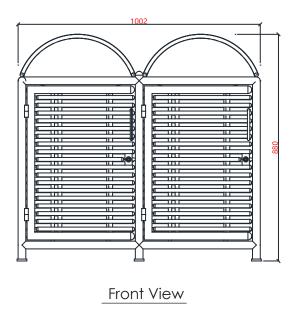

# 2-Bin configuration

Side View

Height: 37.6" / 956 mm

Weight: 95 kg / 209.4 lbs

Capacity: 23 gallons(each) x 3

Top View

Front View

Side View