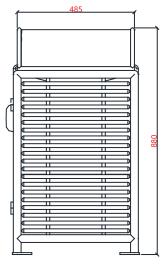

Height: 37.6" / 956 mm

Weight: 95 kg / 209.4 lbs

Capacity: 23 gallons(each) x 3

Top View

Front View

Side View