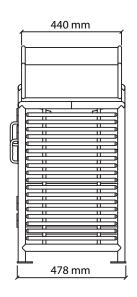

# Model no: CRC-786

Material: Constructed with galvanized steel Liner: Commercial grade steel liner

Finish: Steel components are electrocoated with anti-corrosion treatment and

finished with UV resistant Canaan 5 steps Powder Coating electrostatically

Installation: Delivered pre-assembled and surface mounted: holes

are pre-drilled in each foot for securing to base

Specification: Choice of powdercoat color

Dimensions: Length: 53.3" / 1354 mm

Width: 18.8" / 478 mm

Height: 37.6" / 956 mm

Weight: 95 kg / 209.4 lbs

Capacity: 23 gallons(each) x 3



Top View



Front View





Side View

## Proprietary and confidential

All the information contained in this drawing is the property of Canaan Inc. Reproduction of the drawing in whole or in part is prohibited without the written consent of Canaan Inc. Copyright © 2017 Canaan Inc. All rights reserved.

### Unless otherwise specified

All measurements are in mm; all measurements are also preliminary and may vary from final plans. We reserve the right to improve, alter or discontinue specifications without notice.





# 2-Bin configuration









Side View

## Proprietary and confidential

All the information contained in this drawing is the property of Canaan Inc. Reproduction of the drawing in whole or in part is prohibited without the written consent of Canaan Inc. Copyright © 2017 Canaan Inc. All rights reser