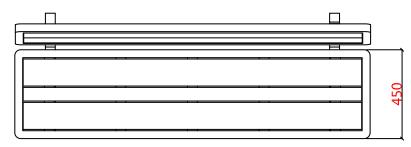

Dimensions: Length: 72.04" / 1830 mm

Width: 23.4" / 595 mm Height: 35.4" / 900 mm Weight: 183 lbs. / 83 kg

## **Top View**

2 x 40 x 40

Front View Side View