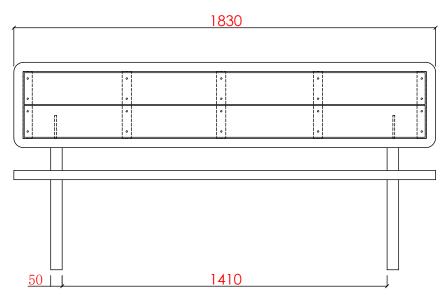

Dimensions: Length: 72.04" / 1830 mm

Width: 23.4" / 595 mm Height: 35.4" / 900 mm Weight: 183 lbs. / 83 kg

## **Top View**

2 x 40 x 40

Front View Side View