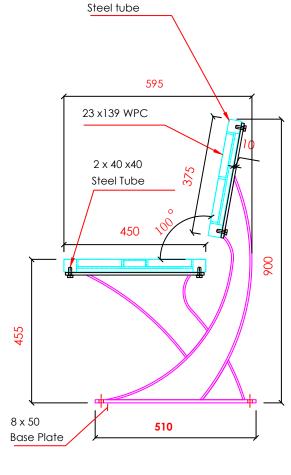

Dimensions: Length: 72.04" / 1830 mm

Width: 23.4" / 595 mm Height: 35.4" / 900 mm Weight: 183 lbs. / 83 kg

## **Top View**

2 x 40 x 40

Front View Side View