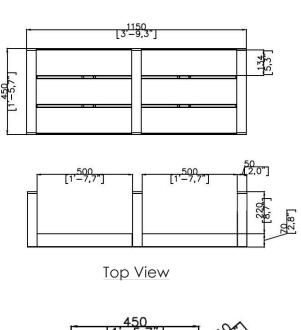

Dimensions: Length: 45.3" / 115 cm

Height: 11.4" / 29 cm Width: 17.7" / 45 cm

Side View