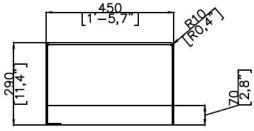

Dimensions: Length: 45.3" / 115 cm

Height: 11.4" / 29 cm Width: 17.7" / 45 cm

Side View