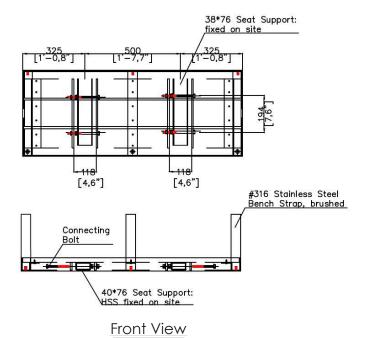

Installation: Surface mounted: holes are pre-drilled on each foot for securing to base

Specification: Choice of Powdercoat color

Choice of Wood-Plastic Composite color

Options: Centre / Side arm rests

Metal Straps on seat