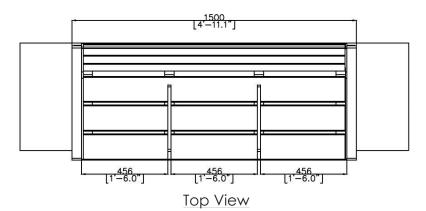

Dimensions: Length: 59.1"/150 cm

Height: 20.87" / 53 cm Width: 24.4" / 62 cm

Mounting Bracket Details

Front View

Side View