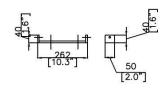

Dimensions: Length: 59.1"/150 cm

Height: 20.87" / 53 cm Width: 24.4" / 62 cm

Mounting Bracket Details

Front View

Side View