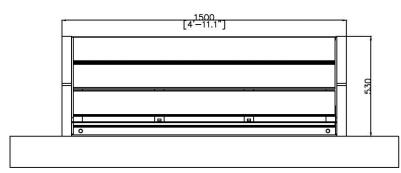

Dimensions: Length: 59.1"/150 cm

Height: 20.87" / 53 cm Width: 24.4" / 62 cm

Mounting Bracket Details

Front View

Side View