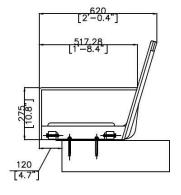

Dimensions: Length: 59.1"/150 cm

Height: 20.87" / 53 cm Width: 24.4" / 62 cm

Mounting Bracket Details

Front View

Side View