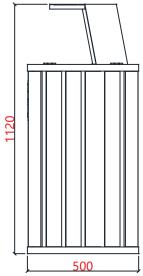

Installation: Surface mounted: holes are pre-drilled in each foot for securing to base

Specification: Choice of powdercoat color

Dimensions: Height: 44.1" / 1120 mm

Width: 19.7" / 500 mm Length: 39.4" / 1000 mm Weight: 90 kg / 198 lbs

Top View

Front View

Side View