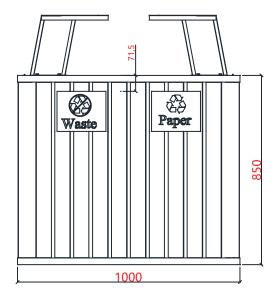

Installation: Surface mounted: holes are pre-drilled in each foot for securing to base

Specification: Choice of powdercoat color

Dimensions: Height: 44.1" / 1120 mm

Width: 19.7" / 500 mm Length: 39.4" / 1000 mm Weight: 90 kg / 198 lbs

Top View

Front View

Side View