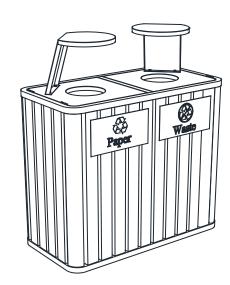

## Model no: CRC-809

Material: Constructed with 100% recycled plastic wood and framed with galvanized steel

Finish: Steel components are electrocoated with anti-corrosion treatment, and

finished with UV resistant Canaan 5 Steps Powder Coating electrostatically

Installation: Surface mounted: holes are pre-drilled in each foot for securing to base

Specification: Choice of powdercoat color

Dimensions: Height: 44.1" / 1120 mm

Width: 19.7" / 500 mm Length: 39.4" / 1000 mm Weight: 90 kg / 198 lbs