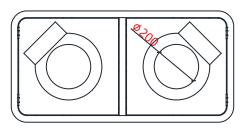

## Model no: CRC-809

Material: Constructed with 100% recycled plastic wood and framed with galvanized steel

Finish: Steel components are electrocoated with anti-corrosion treatment, and

finished with UV resistant Canaan 5 Steps Powder Coating electrostatically

Installation: Surface mounted: holes are pre-drilled in each foot for securing to base

Specification: Choice of powdercoat color

Dimensions: Height: 44.1" / 1120 mm

Width: 19.7" / 500 mm Length: 39.4" / 1000 mm Weight: 90 kg / 198 lbs



Top View





Front View



Side View

## Proprietary and confidential

All the information contained in this drawing is the property of Canaan Inc. Reproduction of the drawing in whole or in part is prohibited without the written consent of Canaan Inc. Copyright © 2016 Canaan Inc. All rights reserved.

## Unless otherwise specified

All measurements are in mm; all measurements are also preliminary and may vary from final plans. We reserve the right to improve, alter or discontinue specifications without notice.