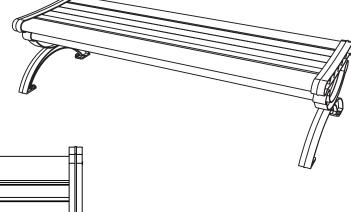

## Model no: CAB-820B-5'

Material: Constructed with 100% recycled plastic wood and framed with cast aluminum Finish: Aluminum components are electrocoated with anti-corrosion treatment, and

Aluminum components are electrocoated with anti-corrosion treatment, and finished with UV resistant Canaan 5 Steps Powder Coating electrostatically

Installation: Surface mounted: holes are pre-drilled in each foot for securing to base

Specification: Choice of powdercoat and recycled plastic wood color

Dimensions: Length: 60" / 1500 mm

Width: 20.7"/525 mm Height: 17.3"/440 mm Weight: 68.3 lbs./31 kg