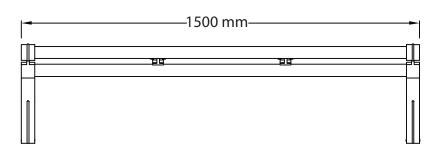

Installation: Surface mounted: holes are pre-drilled in each foot for securing to base

Specification: Choice of powdercoat and recycled plastic wood color

Dimensions: Length: 60" / 1500 mm

Width: 20.7"/525 mm Height: 17.3"/440 mm Weight: 68.3 lbs./31 kg

Top View

Front View

Side View