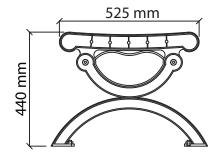

Installation: Surface mounted: holes are pre-drilled in each foot for securing to base

Specification: Choice of powdercoat and recycled plastic wood color

Dimensions: Length: 60" / 1500 mm

Width: 20.7"/525 mm Height: 17.3"/440 mm Weight: 68.3 lbs./31 kg

Top View

Front View

Side View