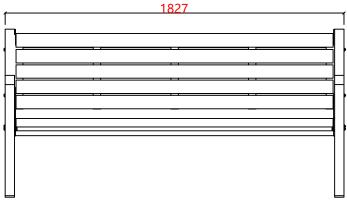

| Dimensions: | Length: | 71.9" / 1827 mm    |  |
|-------------|---------|--------------------|--|
|             | Width:  | 22.5" / 571 mm     |  |
|             | Height: | 35.6" / 906 mm     |  |
|             | Weight: | 145.2 lbs. / 66 kg |  |

Top View

Front View

Side View

| Proprietary and confidential                                                                                                                                                                                                                     | Unless otherwise specified                                                                                                                                                                     | CANAAN |
|--------------------------------------------------------------------------------------------------------------------------------------------------------------------------------------------------------------------------------------------------|------------------------------------------------------------------------------------------------------------------------------------------------------------------------------------------------|--------|
| All the information contained in this drawing is the property<br>of Canaan Inc. Reproduction of the drawing in whole or in<br>part is prohibited without the written consent of Canaan Inc.<br>Copyright © 2016 Canaan Inc. All rights reserved. | All measurements are in mm; all measurements are also<br>preliminary and may vary from final plans. We reserve the<br>right to improve, alter or discontinue specifications without<br>notice. | M      |