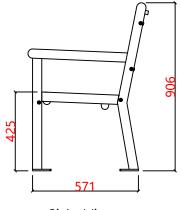

| Dimensions: | Length: | 71.9" / 1827 mm    |  |
|-------------|---------|--------------------|--|
|             | Width:  | 22.5" / 571 mm     |  |
|             | Height: | 35.6" / 906 mm     |  |
|             | Weight: | 145.2 lbs. / 66 kg |  |