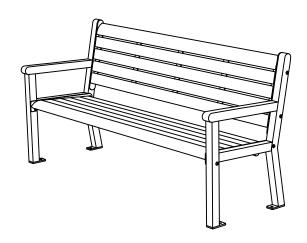

## Model no: CAB-703

| Material:      | Constructed with 100% recycled plastic wood and framed with galvanized steel |
|----------------|------------------------------------------------------------------------------|
| Finish:        | Steel components are electrocoated with anti-corrosion treatment, and        |
|                | finished with UV resistant Canaan 5 Steps Powder Coating electrostatically   |
| Installation:  | Surface mounted: holes are pre-drilled in each foot for securing to base     |
| Specification: | Choice of powdercoat for steel component and recycled plastic wood color     |
| Options:       | Stainless steel memorial plaque available                                    |
|                |                                                                              |