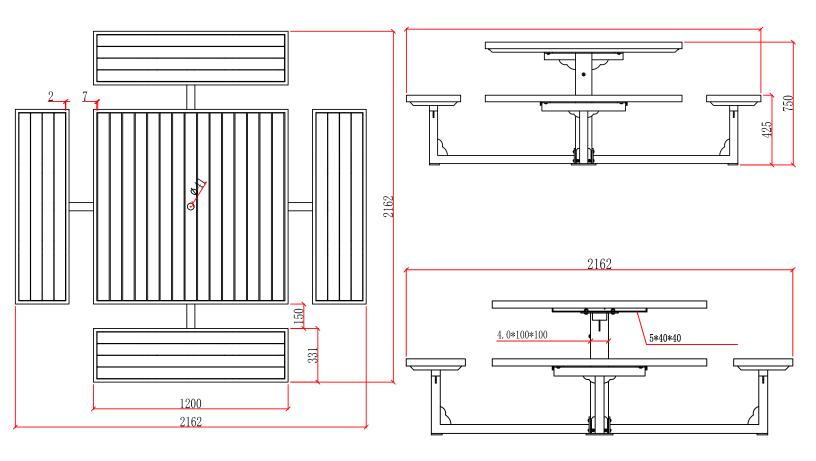

## Model no: CAT-201HDPE

Material: Constructed with recycled plastic and framed with galvanized steel Steel

Finish: components are electro-coated with anti-corrosion treatment, and finished with

UV resistant Canaan 5 Steps Powder Coating electro-statically

Installation Surface mounted: holes are pre-drilled in each foot for securing to base

Specification: Choice of powder coated color

Options: Wheelchair accessibility and umbrella mount available

Dimensions: Height: 29.5" / 750 mm

Width: 85.1" / 2162 mm Length: 85.1" / 2162 mm

Umbrella Hole: φ41

Top View Side View

## Proprietary and confidential

All the information contained in this drawing is the property of Canaan Inc. Reproduction of the drawing in whole or in part is prohibited without the written consent of Canaan Inc. Copyright © 2017 Canaan Inc. All rights reserved.

## Unless otherwise specified

All measurements are in mm; all measurements are also preliminary and may vary from final plans. We reserve the right to improve, alter or discontinue specifications without notice.